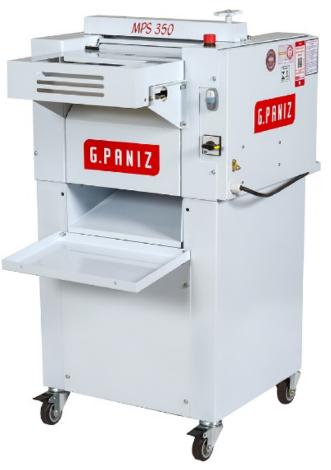

## **MPS-350 Bread Moulder with Caster stand**

To model by rolling the dough. Ideal for bakeries etc.

- Patented felt change system, faster and more economical.
- Sheet steel fairing.
- Low noise level.
- Models MPS 350 with pedestal and MPS 500 in stainless steel.
- MPS 350 With or without pedestal